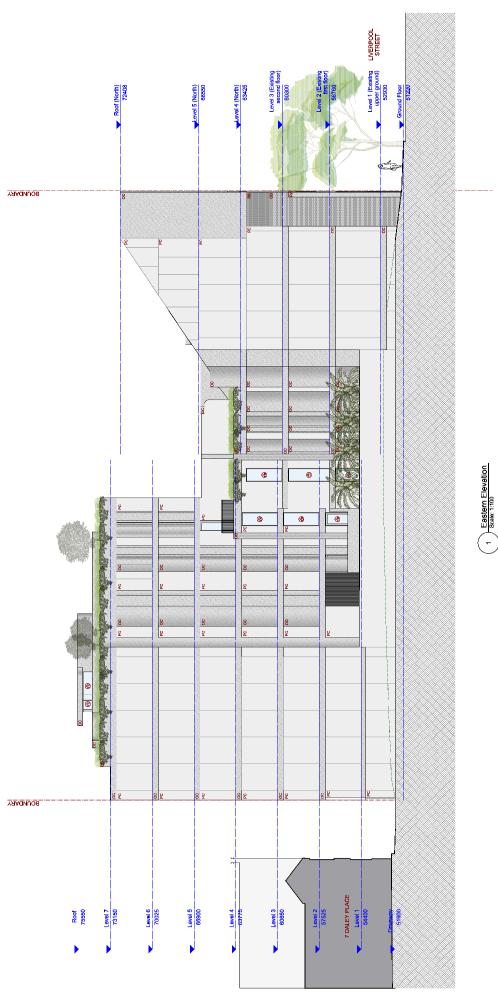

Northern Elevation Scale: 1:100

89

Level 1 (North) DARLEY STREET 52930

Entrance RL 51175

Level 3 (North) 60300

METAL ROOF PAINTED DARK GREY PRECAST CONCRETE PANNEL OFF FORM CONCRETE ORIGINAL BRICK WORK

Roof (North)
 72456

Level 4 (North) 63425

METAL ROOF PAINTED DARK GREY

PRECAST CONCRETE PANNEL

OFF FORM CONCRETE ORIGINAL BRICK WORK

© Copyright - All rights reserved. No part of this design to be aftered or reproduced without written permission